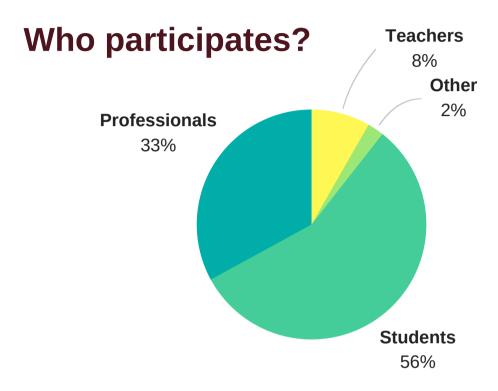

KENTUCKY ACADEMY OF SCIENCE ANNUAL MEETING

- Connect with hundreds of scientists
- Promote your services and products
- Recruit students for your programs
- Share career opportunities
- Your sponsorship subsidizes student participation