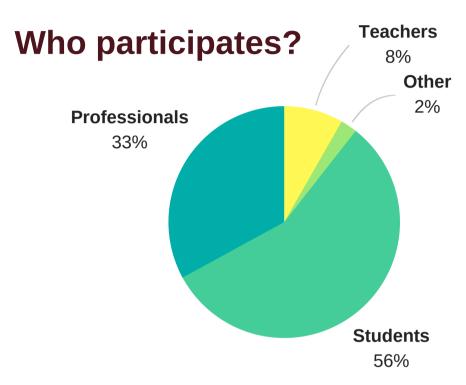

### Why should you join us?

- Connect with hundreds of scientists
- Promote your services and products
- Recruit students for your programs
- Share career opportunities