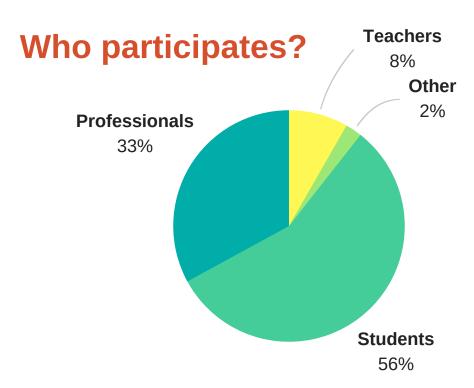

### Why should you join us?

- Connect with hundreds of scientists
- Promote your services and products
- Recruit students for your programs
- Share career opportunities